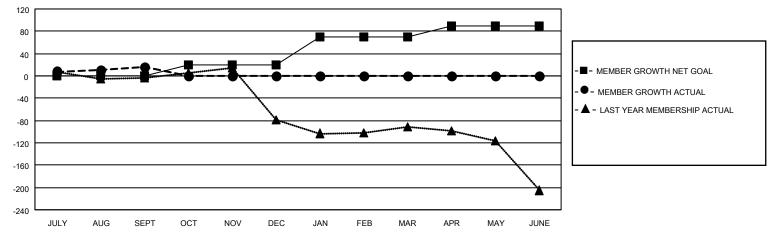

## GOALS AND ACTUAL MEMBERS CUMULATIVE

| DROPPED CLUBS: 0 |    | 12 CLUBS OF 45 ADDED 1 OR MORE<br>NEW MEMBERS | GENDER DISTRIBUTION  MALE 1,348 (89.75%) |                 |     |
|------------------|----|-----------------------------------------------|------------------------------------------|-----------------|-----|
|                  |    |                                               | MALE                                     | 1,346 (69.7376) |     |
|                  |    |                                               | FEMALE                                   | 154 (10.25%)    |     |
| DROPPED MEMBERS  |    |                                               |                                          |                 |     |
| DECEASED         | 8  | CLICK HERE FOR CUMULATIVE                     | TOTAL FAMILY UNIT MEMBERS                |                 | 223 |
| CLUB CANCELLED 0 |    | MEMBERSHIP DATA                               |                                          |                 |     |
| OTHER            | 11 |                                               | FAMILY MEMBERS PAYING HALF DUES          |                 | 121 |
| TOTAL            | 19 |                                               | 000                                      |                 |     |

## MONTHLY MEMBERSHIP PROGRESS REPORT

LOCATION INDIA District 316 J Results as of: 9/30/2020

| Clubs         |               |             |               | Members               |                        |                         |                                                    |  |
|---------------|---------------|-------------|---------------|-----------------------|------------------------|-------------------------|----------------------------------------------------|--|
|               | RESULTS FOR   | R 2020-2021 |               | RESULTS FOR 2020-2021 |                        |                         |                                                    |  |
| QUARTER       | NEW CLUB GOAL | NEW CLUBS   | DROPPED CLUBS | QUARTER MEM           | BER GROWTH NET<br>GOAL | MEMBER GROWTH<br>ACTUAL | DROPPED<br>MEMBERS ACTUAL<br>(including transfers) |  |
| JULY/AUG/SEPT | 1             | 0           | 0             | JULY/AUG/SEPT         | 0                      | 39                      | 19                                                 |  |
| OCT/NOV/DEC   | 2             | 0           | 0             | OCT/NOV/DEC           | 20                     | 0                       | 0                                                  |  |
| JAN/FEB/MAR   | 0             | 0           | 0             | JAN/FEB/MAR           | 50                     | 0                       | 0                                                  |  |
| APR/MAY/JUNE  | 0             | 0           | 0             | APR/MAY/JUNE          | 20                     | 0                       | 0                                                  |  |