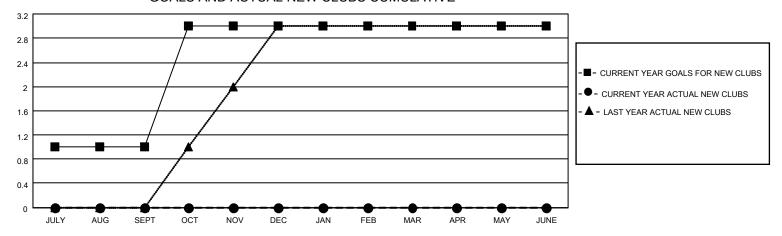

## GOALS AND ACTUAL NEW CLUBS CUMULATIVE

## MONTHLY MEMBERSHIP PROGRESS REPORT

LOCATION INDIA District 316 J Results as of: 9/30/2020

| Clubs         |               |             |               | Members               |                        |                         |                                                    |  |
|---------------|---------------|-------------|---------------|-----------------------|------------------------|-------------------------|----------------------------------------------------|--|
|               | RESULTS FOR   | R 2020-2021 |               | RESULTS FOR 2020-2021 |                        |                         |                                                    |  |
| QUARTER       | NEW CLUB GOAL | NEW CLUBS   | DROPPED CLUBS | QUARTER MEM           | BER GROWTH NET<br>GOAL | MEMBER GROWTH<br>ACTUAL | DROPPED<br>MEMBERS ACTUAL<br>(including transfers) |  |
| JULY/AUG/SEPT | 1             | 0           | 0             | JULY/AUG/SEPT         | 0                      | 39                      | 19                                                 |  |
| OCT/NOV/DEC   | 2             | 0           | 0             | OCT/NOV/DEC           | 20                     | 0                       | 0                                                  |  |
| JAN/FEB/MAR   | 0             | 0           | 0             | JAN/FEB/MAR           | 50                     | 0                       | 0                                                  |  |
| APR/MAY/JUNE  | 0             | 0           | 0             | APR/MAY/JUNE          | 20                     | 0                       | 0                                                  |  |